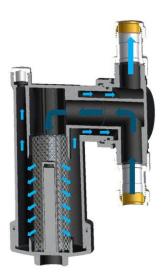

The **Smart Filter Mini** magnetic filter is the best solution to solve contamination problems.

resulting from the presence of sludge in the circulation system.

This is especially important for scale. and rust particles caused by corrosion. Using a powerful magnet combined with a cyclone filter action.

**Smart Filter Mini** collects all impurities in the system and prevents wear on the circulation.

pump and blockage of valves and heat exchangers in the system.

The impurities in the system accumulate at the bottom of the filter for easy removal. The **Smart Filter Mini** is suitable for all heating and cooling systems.