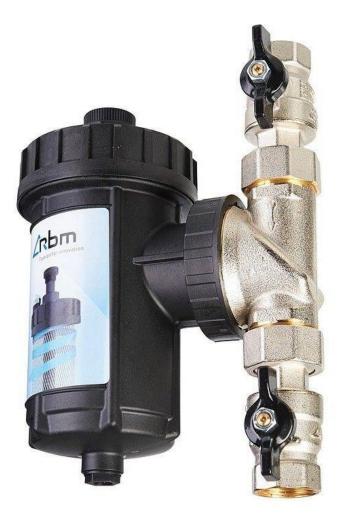

## **Protector Smart Filter «Mini»**

For smaller Heat pumps and underfloor heating systems.

- Removes impurities.
- Removes corrosion.
- Can be mounted horizontally or vertically.
- Combined filter and de-aerator
- Extends plant life.
- Protects boiler.
- Replaces micro-bubble separator.

The **Smart Filter Mini** magnetic filter is the best solution to solve contamination problems.

resulting from the presence of sludge in the circulation system.

This is especially important for scale. and rust particles caused by corrosion. Using a powerful magnet combined with a cyclone filter action.

**Smart Filter Mini** collects all impurities in the system and prevents wear on the circulation.

pump and blockage of valves and heat exchangers in the system.

The impurities in the system accumulate at the bottom of the filter for easy removal. The **Smart Filter Mini** is suitable for all heating and cooling systems.

## **Technical Data**

Part No. 10.08.32 Connection 1" Max Pressure 3 bar Max Temperature 90°C

Part No. 10.08.31 Connection 3/4" Max Pressure 3 bar Max Temperature 90°C

Supplied complete with ball valve, filter insert, magnet and de-aerator. Suitable for use with all chemicals including Glycol